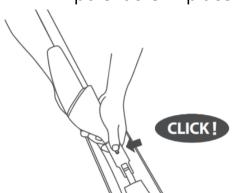

### **ASSEMBLY & USE INSTRUCTIONS**

1. Attach upper pole to lower pole and twist together until the white push button locks in place

2. Attach lower pole to mop head by aligning the clasp and inserting until pole locks in place