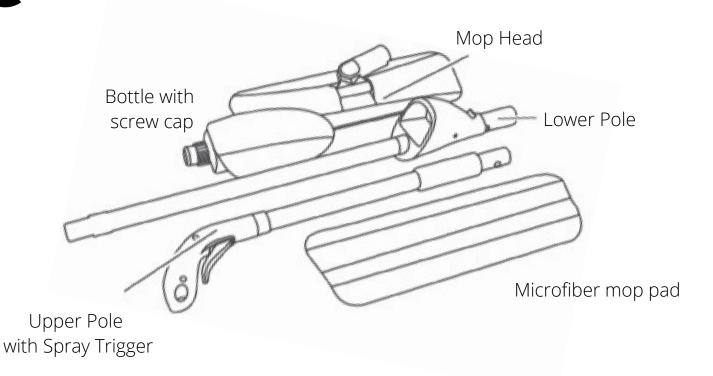

#### **PARTS & ACCESSORIES**

### **ASSEMBLY & USE INSTRUCTIONS**

1. Attach upper pole to lower pole and twist together until the white push button locks in place

2. Attach lower pole to mop head by aligning the clasp and inserting until pole locks in place

3. Remove bottle and fill with your favorite cleaner, disinfectant or water. Always include at least 30% water in your cleaning solution

5. Attach microfiber mop pad to bottom of spray mop by aligning the velcro pads