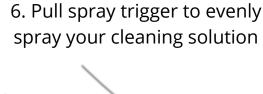

3. Remove bottle and fill with your favorite cleaner, disinfectant or water. Always include at least 30% water in your cleaning solution

5. Attach microfiber mop pad to bottom of spray mop by aligning the velcro pads