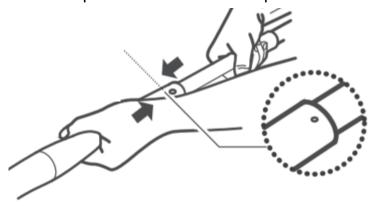

### **ASSEMBLY & USE INSTRUCTIONS**

1. Attach upper pole to lower pole and twist together until the white push button locks in place

2. Attach lower pole to mop head by aligning the clasp and inserting until pole locks in place