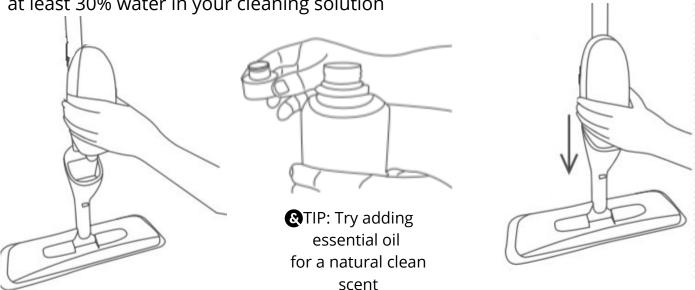

3. Remove bottle and fill with your favorite cleaner, disinfectant or water. Always include at least 30% water in your cleaning solution

5. Attach microfiber mop pad to bottom of spray mop by aligning the velcro pads

#### **CARE & CLEANING**

- To clean the outside of the spray mop, gently wipe down with a damp cloth
- To prolong the life of your spray mop, always use at least 30% water in your cleaning solution
- Distilled or filtered water is recommended
- Do not store the spray mop outdoors or in harsh conditions, store indoors in cool, dry place
- Microfiber mop pad is washable and reusable
- If buildup occurs and spraying is limited, add a descaling solution of 1/2 water and 1/2 distilled vinegar to the water bottle and let solution flow through the spray mop
- Descaling solution can also be used to clean the spray hole and exterior of the spray mop